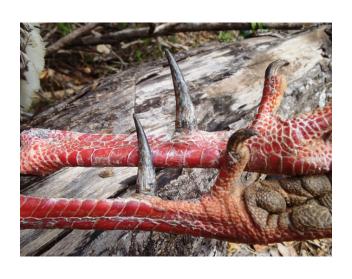

# Turkey Hunting

Turkey hunting season occurs from the start of fall to early winter, turkeys are very fierce with sharp claws that can injure you. From hunting a turkey you can get meat, and feathers.