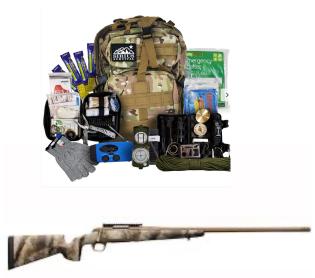

# <u>Gear</u>

To hunt a deer, you should bring binoculars, camouflage, a backpack, a rifle or shotgun of some type, a knife, a first aid kit, orange high-vis for safety, and a head lamp.