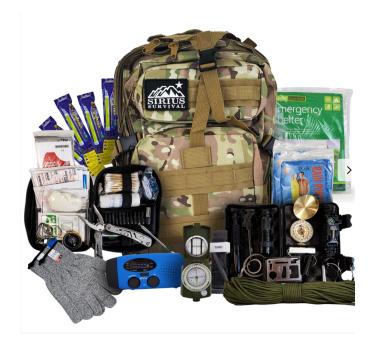

# <u>Gear</u>

To hunt a deer, you should bring binoculars, camouflage, a backpack, a rifle or shotgun of some type, a knife, a first aid kit, orange high-vis for safety, and a head lamp.

#### Gear

The gear you need for moose hunting is, medical supplies, a rifle, high-vis, camouflage, and a head lamp

#### Gear

To hunt a duck, you should bring binoculars, camouflage, a backpack, shotgun of some type, a knife, a first aid kit, orange high-vis for safety, and a head lamp.

#### Gear

To hunt a turkey, you should bring binoculars, camouflage, a backpack, shotgun of some type, a knife, a first aid kit, orange high-vis for safety, and a head lamp.

#### <u>Gear</u>

The gear you need for bear hunting is, medical supplies, a rifle, high-vis, camouflage, a knife, and a head lamp