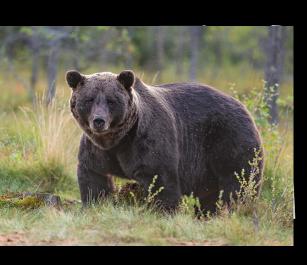

## Bear Hunting

Bear hunting season is during early fall, bears are fierce, especially when protecting cubs, so be careful when trying to hunt them. From hunting a bear you can get meat and a pelt.

#### <u>Gear</u>

The gear you need for bear hunting is, medical supplies, a rifle, high-vis, camouflage, a knife, and a head lamp