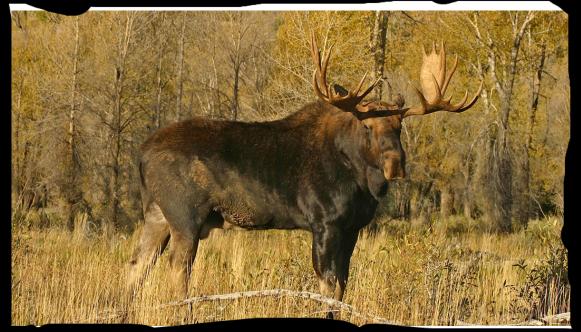

## Moose Hunting

Moose are the most sought after big game animal to hunt, from hunting a moose you get venison, and a moose hide.

#### Gear

The gear you need for moose hunting is, medical supplies, a rifle, high-vis, camouflage, and a head lamp