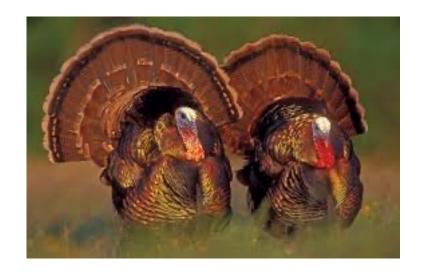

# Turkey Hunting

Turkey hunting season occurs from the start of fall to early winter, turkeys are very fierce with sharp claws that can injure you. From hunting a turkey you can get meat, and feathers.

#### Gear

To hunt a turkey, you should bring binoculars, camouflage, a backpack, shotgun of some type, a knife, a first aid kit, orange high-vis for safety, and a head lamp.