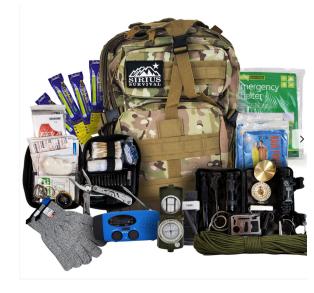

# <u>Gear</u>

To hunt a deer, you should bring binoculars, camouflage, a backpack, a rifle or shotgun of some type, a knife, a first aid kit, orange high-vis for safety, and a head lamp.

#### Gear

The gear you need for moose hunting is, medical supplies, a rifle, high-vis, camouflage, and a head lamp

#### Gear

To hunt a duck, you should bring binoculars, camouflage, a backpack, shotgun of some type, a knife, a first aid kit, orange high-vis for safety, and a head lamp.

#### Gear

To hunt a turkey, you should bring binoculars, camouflage, a backpack, shotgun of some type, a knife, a first aid kit, orange high-vis for safety, and a head lamp.

#### <u>Gear</u>

The gear you need for bear hunting is, medical supplies, a rifle, high-vis, camouflage, a knife, and a head lamp