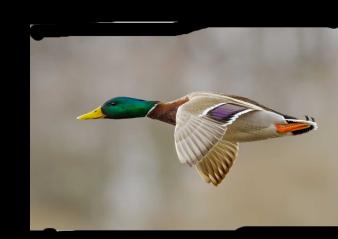

# Duck Hunting

Duck hunting gives you duck meat, and takes place in early fall

#### Gear

To hunt a duck, you should bring binoculars, camouflage, a backpack, shotgun of some type, a knife, a first aid kit, orange high-vis for safety, and a head lamp.