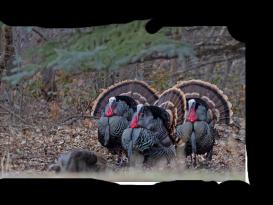

# Turkey Hunting

Turkey hunting season occurs from the start of fall to early winter, turkeys are very fierce with sharp claws that can injure you. From hunting a turkey you can get meat, and feathers.

#### Gear

To hunt a turkey, you should bring binoculars, camouflage, a backpack, shotgun of some type, a knife, a first aid kit, orange high-vis for safety, and a head lamp.