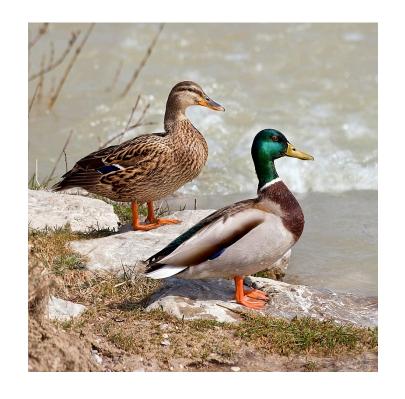

# Duck Hunting

Duck hunting gives you duck meat, and takes place in early fall

#### Gear

To hunt a duck, you should bring binoculars, camouflage, a backpack, shotgun of some type, a knife, a first aid kit, orange high-vis for safety, and a head lamp.