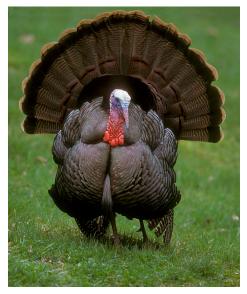

# Turkey Hunting

Turkey hunting season occurs from the start of fall to early winter, turkeys are very fierce with sharp claws that can injure you. From hunting a turkey you can get meat, and feathers.

#### Gear

To hunt a turkey, you should bring binoculars, camouflage, a backpack, shotgun of some type, a knife, a first aid kit, orange high-vis for safety, and a head lamp.