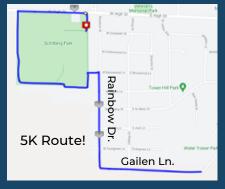

## **WAIVER FORM 2023**

DATE: SATURDAY, AUGUST 19, 2023

**LOCATION: SCHILBERG PARK** 

First Name

301 W HIGH ST., MILTON, WI 53563

CHECK-IN: 7:30 - 8:00 A.M.

5K START: 8:05 A.M.

1 MILE START: 8:10 A.M.